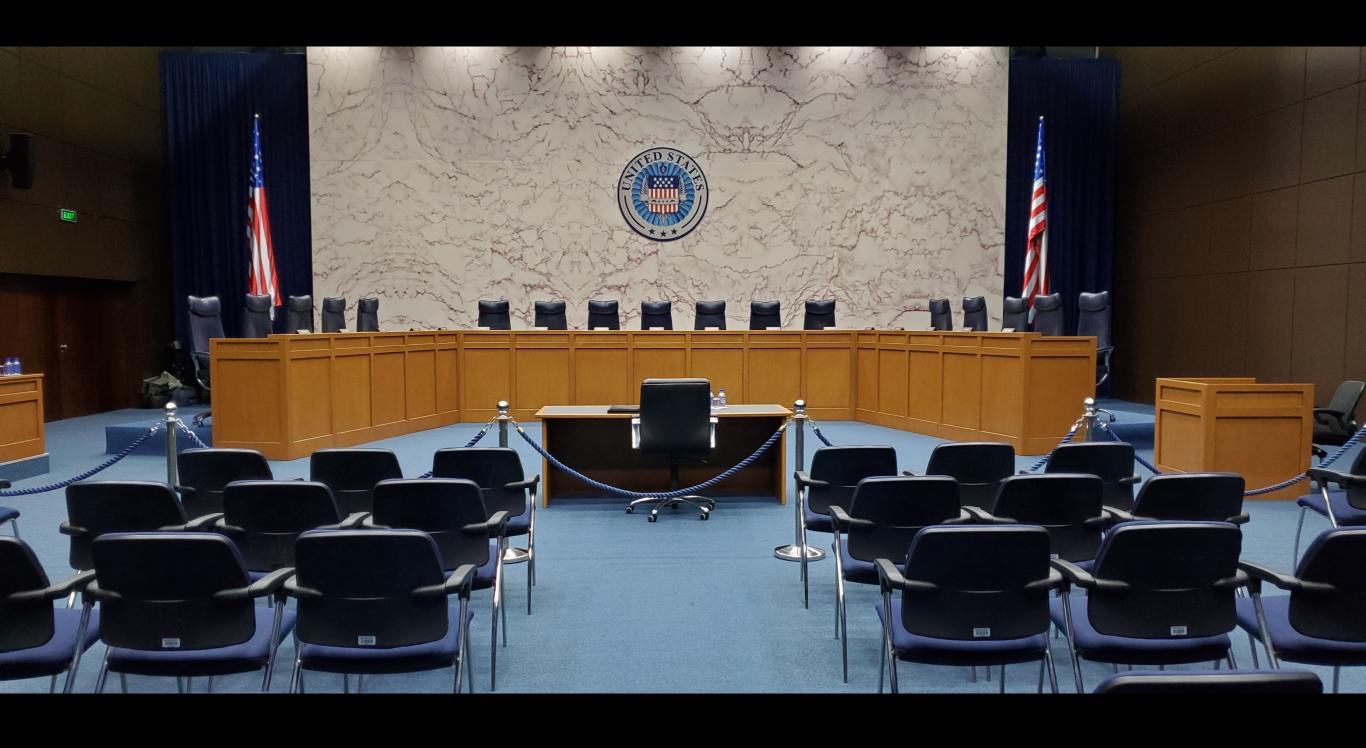

# LOCATION AFTER

THE PLAYLIST 2021 LOCATION CROATIA

# LOCATION AFTER

MAX ANGER: WITH ONE EYE OPEN 2020 LOCATION LITHUANIA

# LOCATION AFTER

THE PLAYLIST 2021 LOCATION SWEDEN

# LOCATION AFTER

THE PLAYLIST 2021 LOCATION SWEDEN

LOCATION AFTER

MAX ANGER: WITH ONE EYE OPEN 2020 LOCATION LITHUANIA