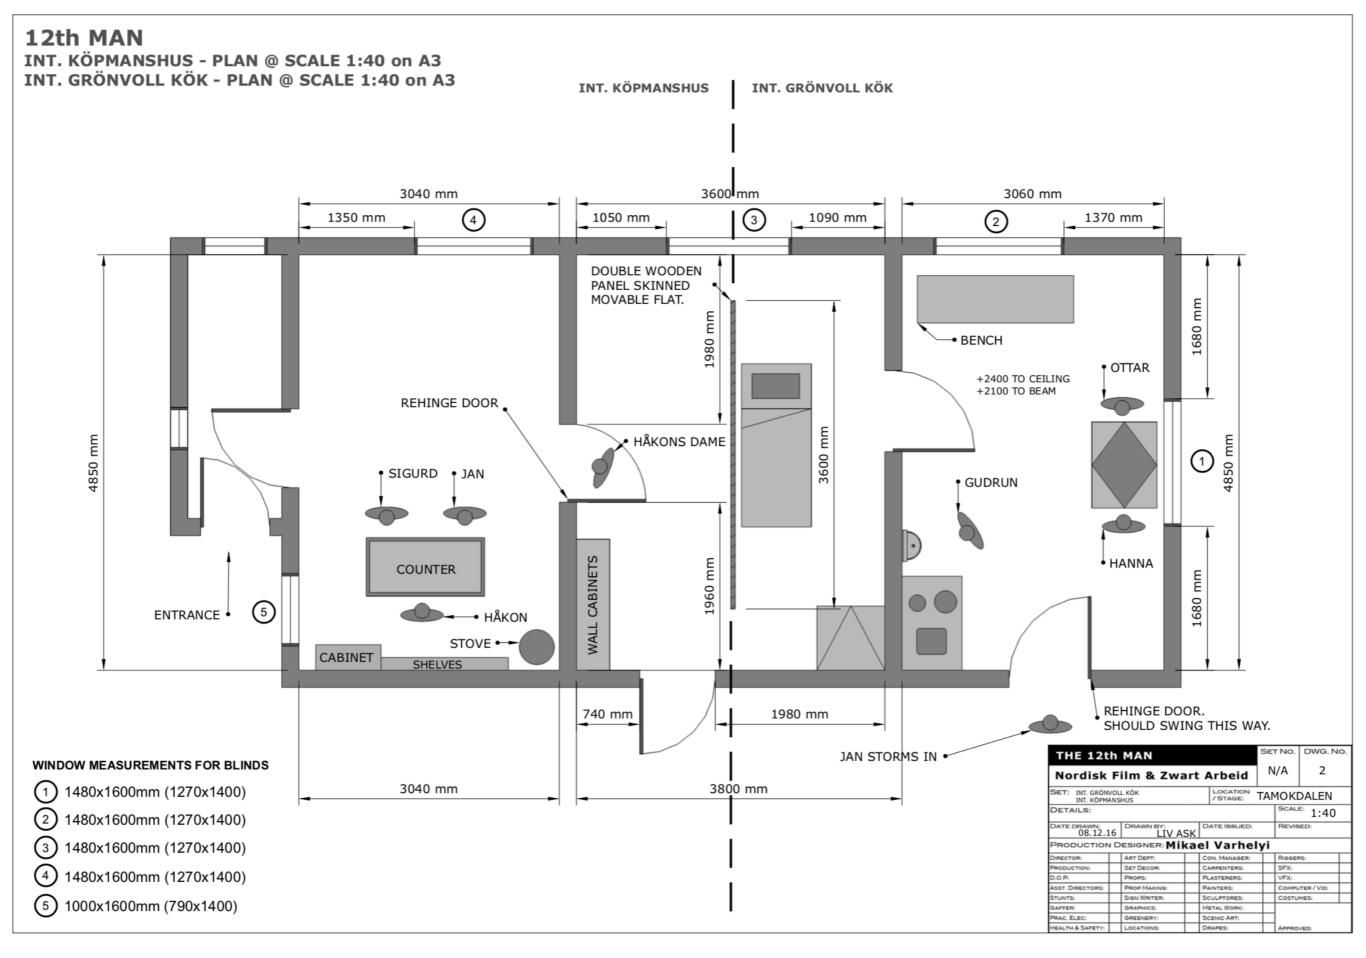

1 LOCATION CROATIA



# LOCATION AFTER



MAX ANGER: WITH ONE EYE OPEN 2020 LOCATION LITHUANIA



# LOCATION AFTER



THE PLAYLIST 2021 LOCATION SWEDEN



# LOCATION AFTER



THE PLAYLIST 2021 LOCATION SWEDEN



LOCATION AFTER



MAX ANGER: WITH ONE EYE OPEN 2020 LOCATION LITHUANIA



### LOCATION AFTER



MAX ANGER: WITH ONE EYE OPEN 2020 LOCATION LITHUANIA





MAX ANGER: WITH ONE EYE OPEN 2020 STUDIO LITHUANIA





SET STILL OF LOCATION BUILD



HIDDEN 2017 LOCATION HUNGARY





MAX ANGER: WITH ONE EYE OPEN 2020 LOCATION LITHUANIA





THE SNOWMAN 2015 TECHNICAL DRAWING FOR SET BUILD ON LOCATION



LAKE OF DEATH
2017
TECHNICAL DRAWING FOR SET BUILD IN STUDIO



THE PLAYLIST
2021
TECHNICAL DRAWING FOR SET BUILD ON LOCATION



THE SNOWMAN 2015 TECHNICAL DRAWING FOR SET BUILD ON LOCATION



12TH MAN 2017 FLOORPLAN LOCATION SET

# **THANK YOU**

CONTACT

Email: <u>livask@gmail.com</u> Website: <u>livask.com</u> Instagram: <u>iamlivask</u>

Represented by THE TALENT GROUP AGENCY http://www.thetalentgroup.eu/

Tove Halkiewicz +46 70 958 42 40 tove@ttg.se