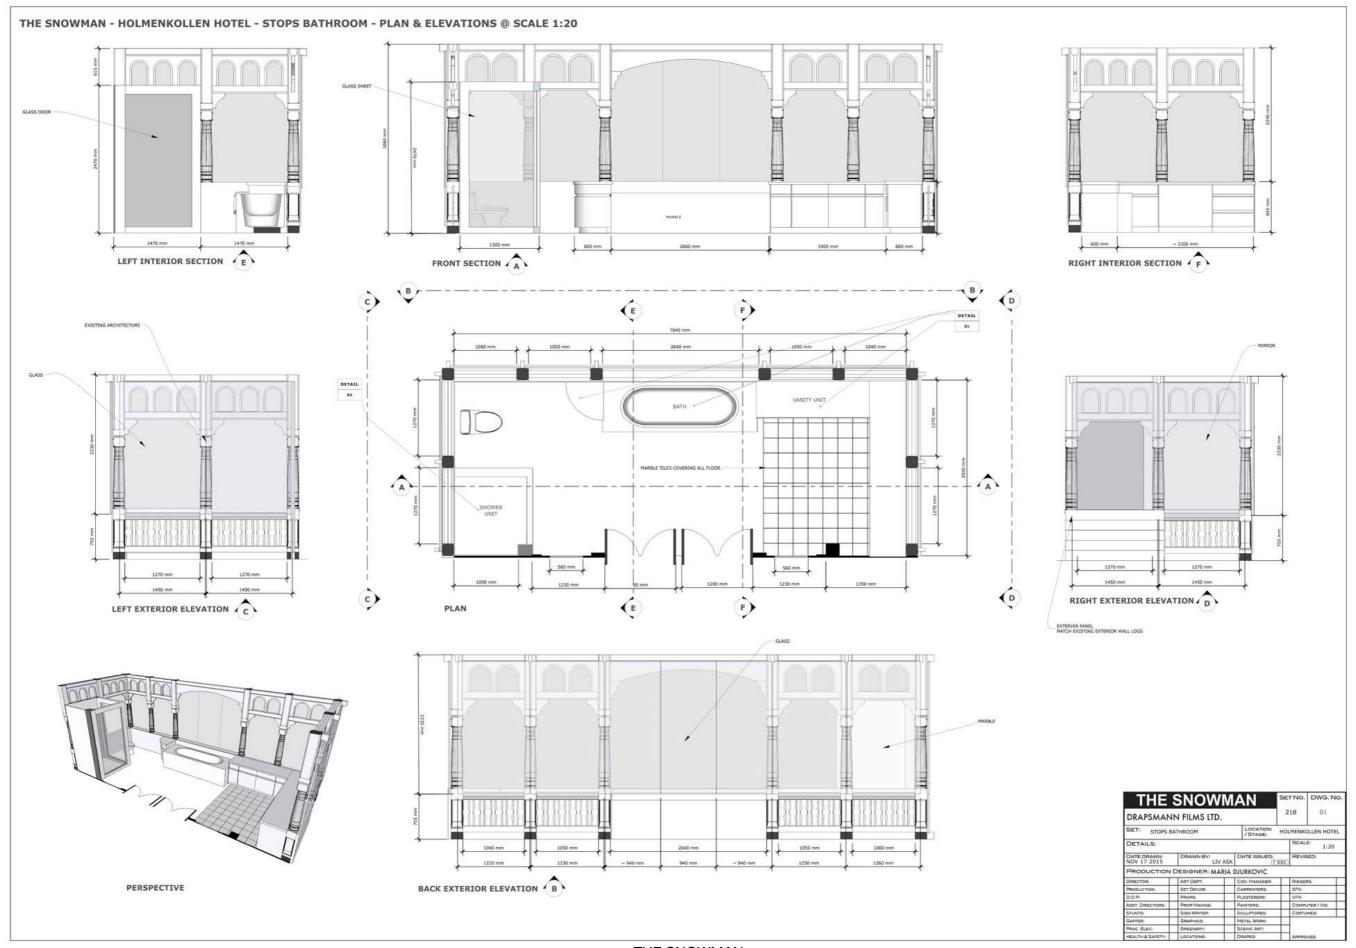

LAKE OF DEATH 2017 TECHNICAL DRAWING FOR SET BUILD IN STUDIO

THE MØKSTER BARN 2024 TECHNICAL DRAWING FOR PERMANENT CONSTRUCTION

THE MØKSTER BARN 2024 TECHNICAL DRAWING FOR PERMANENT CONSTRUCTION

| SFT: FXT | THE O | LD HOUSE |
|----------|-------|----------|
| OL I. LA |       |          |