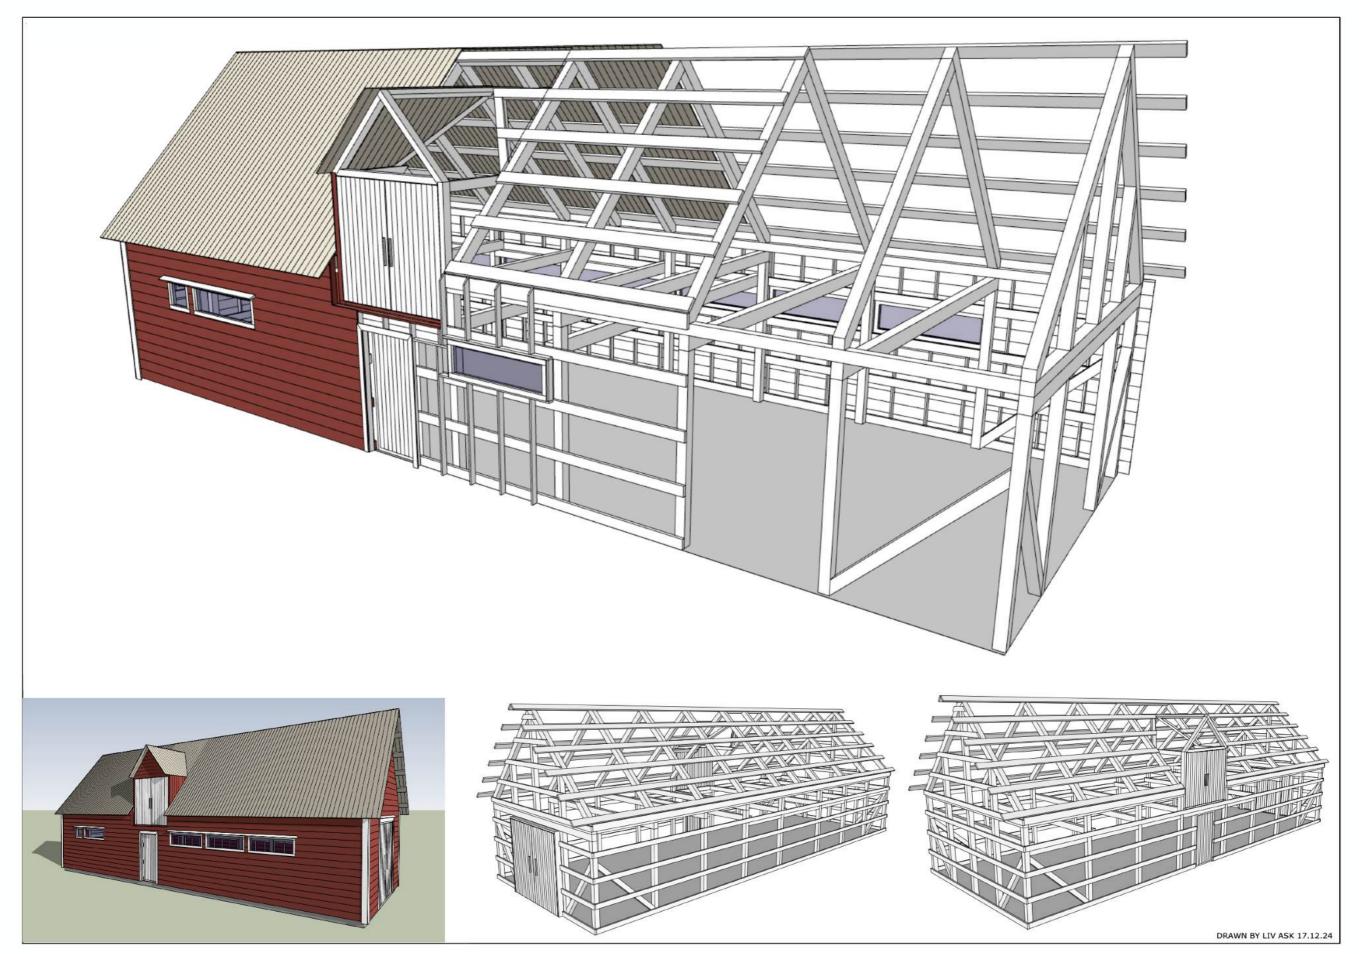

LAKE OF DEATH 2017 TECHNICAL DRAWING FOR SET BUILD IN STUDIO

THE MØKSTER BARN 2024 TECHNICAL DRAWING FOR PERMANENT CONSTRUCTION

THE MØKSTER BARN 2024 TECHNICAL DRAWING FOR PERMANENT CONSTRUCTION

| SFT: FXT | THE O | LD HOUSE |
|----------|-------|----------|
| OL I. LA |       |          |