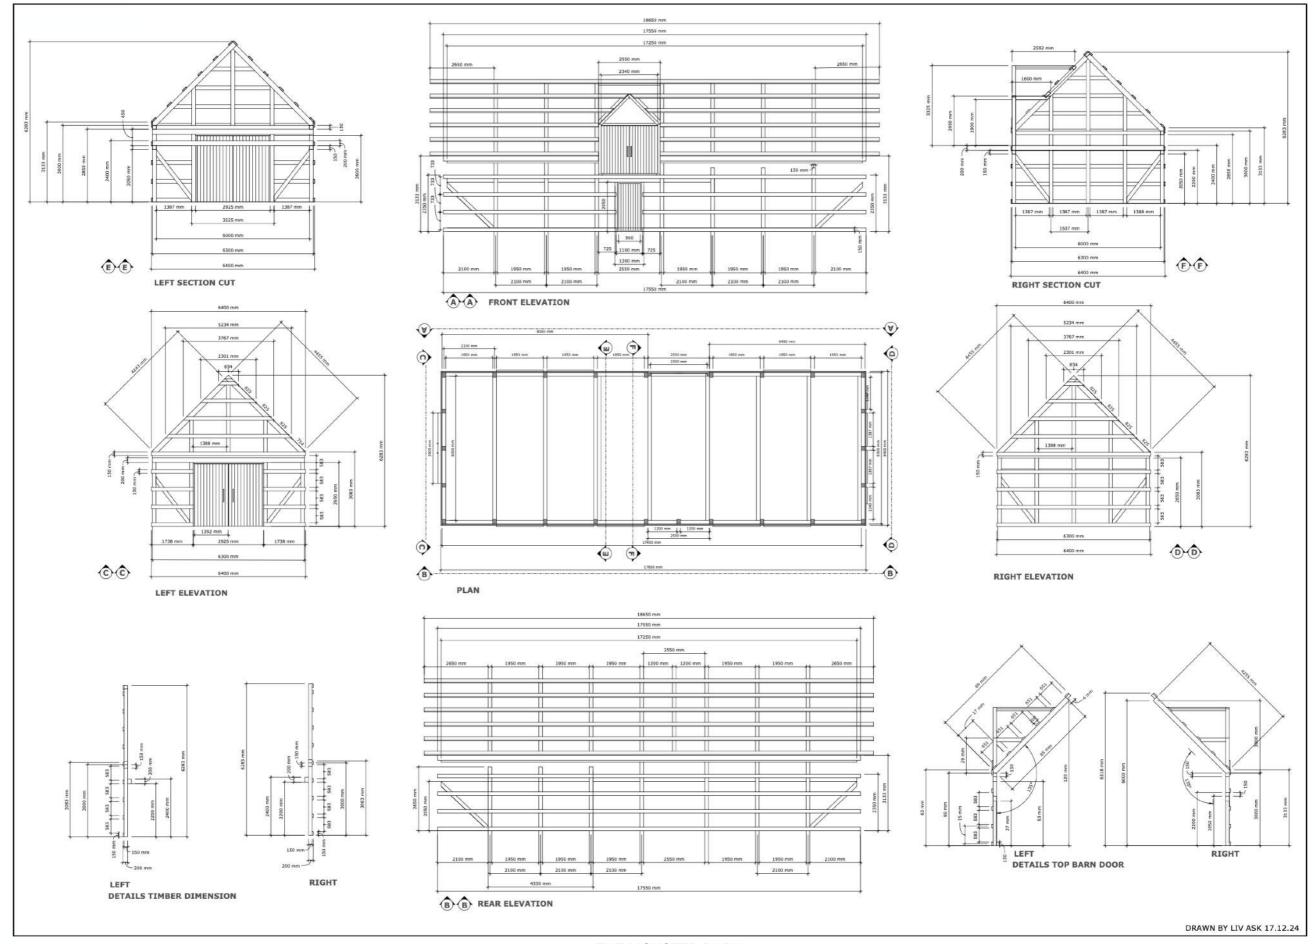

LAKE OF DEATH 2017 TECHNICAL DRAWING FOR SET BUILD IN STUDIO

THE MØKSTER BARN 2024 TECHNICAL DRAWING FOR PERMANENT CONSTRUCTION

THE MØKSTER BARN 2024 TECHNICAL DRAWING FOR PERMANENT CONSTRUCTION

| SFT: FXT | THE O | LD HOUSE |
|----------|-------|----------|
| OL I. LA |       |          |