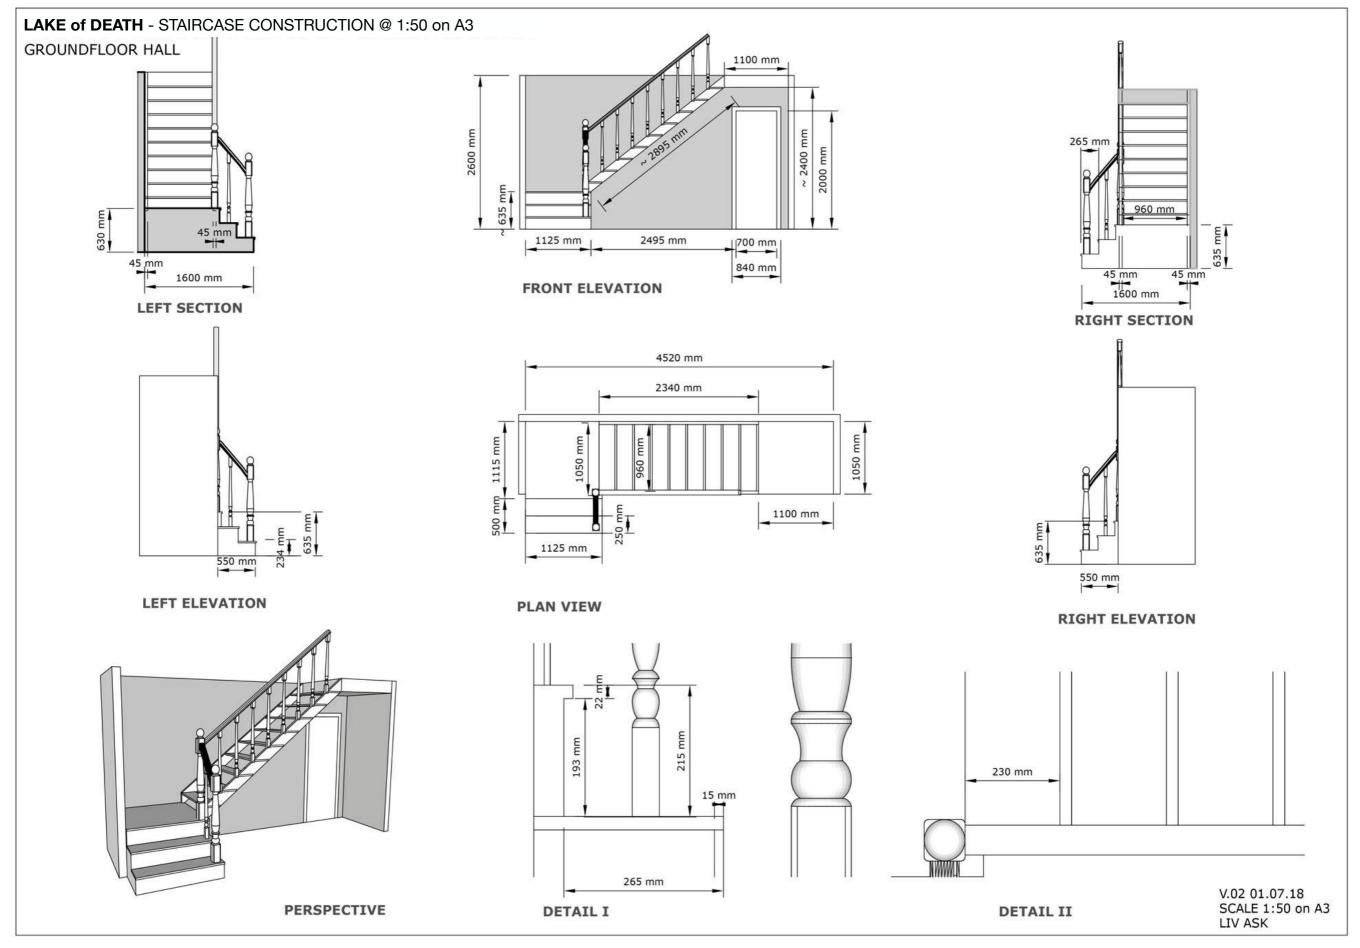

LAKE OF DEATH 2017 TECHNICAL DRAWING FOR SET BUILD IN STUDIO

THE MØKSTER BARN 2024 TECHNICAL DRAWING FOR PERMANENT CONSTRUCTION

THE MØKSTER BARN 2024 TECHNICAL DRAWING FOR PERMANENT CONSTRUCTION

| SFT: FXT | THE O | LD HOUSE |
|----------|-------|----------|
| OL I. LA |       |          |