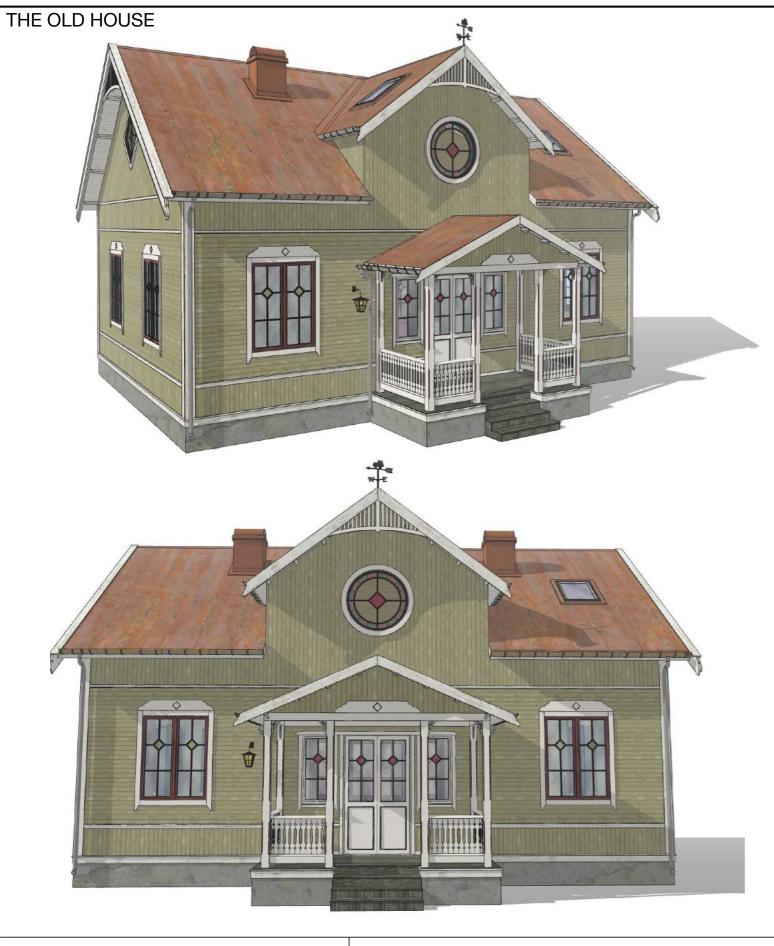

LAKE OF DEATH 2017 TECHNICAL DRAWING FOR SET BUILD IN STUDIO

THE MØKSTER BARN 2024 TECHNICAL DRAWING FOR PERMANENT CONSTRUCTION

THE MØKSTER BARN 2024 TECHNICAL DRAWING FOR PERMANENT CONSTRUCTION

| SFT: FXT | THE O | LD HOUSE |
|----------|-------|----------|
| OL I. LA |       |          |